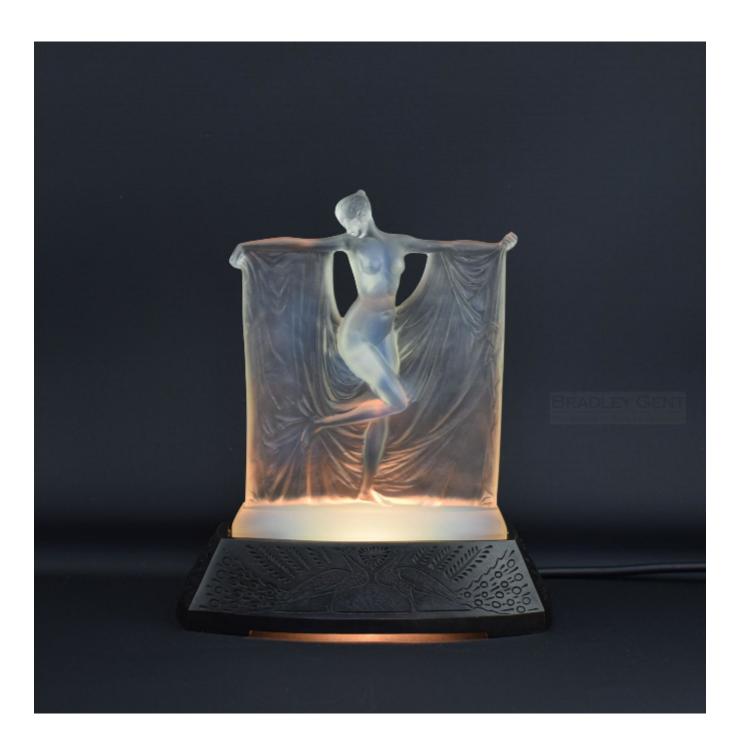

## Rene Lalique opalescent suzanne statuette

Rene Lalique

Sold

Bradley Gent Limited Tel: 07711 158 005 email: info@bradleygent.com

www.bradleygent.com

REF: 2200 Height: 23 cm (9.1")

## Description

Rene Lalique opalescent Suzanne statuette Mounted on a later peacock design bronze illuminated base

Marcilhac page reference 399 Model number 833 Introduced in 1925

Engraved to the base R Lalique France along with the model number 833 also quite feint moulded mark to the back R Lalique.

The condition is very good with no damage, there are some expected wear scratches to the base.

28cm high when mounted on the base.