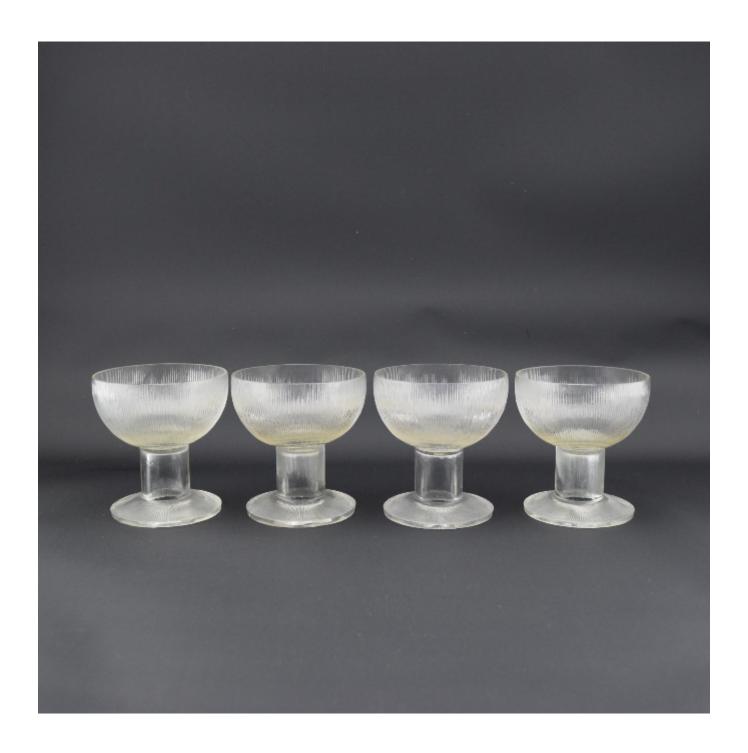

## Rene Lalique Wingen Champagne glasses (x4)

Rene Lalique

Sold

REF: 2952

Height: 9 cm (3.5")

## Description

Rene Lalique Wingen Champagne glasses (x4)

Marcilhac page reference 836 Introduced in 1926 Model Number 5112

All glass have a moulded mark R Lalique and an engraved mark R lalique France along with the model number 5112

The condition is good however there are a few minor faults

The design is a fine vertical rib and some of the ribs on the feet of 2 glasses have very small chips.

An example is show in the pictures.

Also one of the glasses shows an internal flaw where the cup and the stem join internally it is partially obscured and appears white.